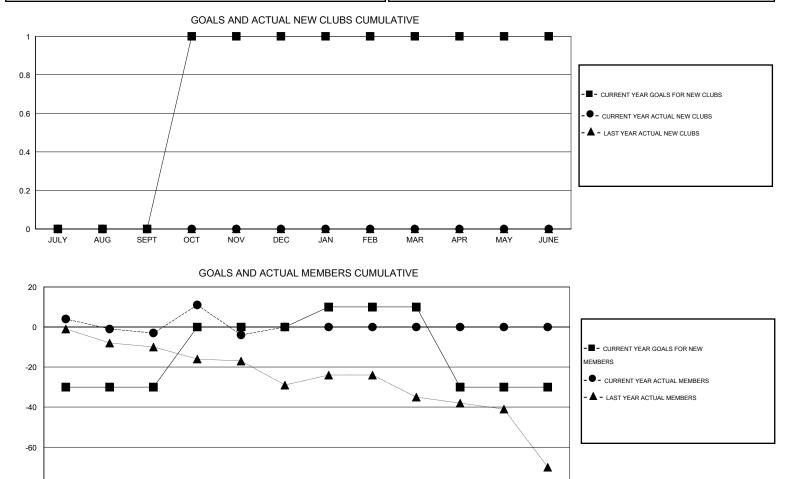

## LOCATION PRINCE EDWARD ISLAND

 $\mathsf{GMT} \: \mathsf{CA} \: 2$ 

|                            |                  | Clubs     |                  |                  | Members                    |                    |                                     |                    |                  |
|----------------------------|------------------|-----------|------------------|------------------|----------------------------|--------------------|-------------------------------------|--------------------|------------------|
| RESULTS FOR 2016-2017      |                  |           |                  |                  | RESULTS FOR 2016-2017      |                    |                                     |                    |                  |
| QUARTER                    | NEW CLUB<br>GOAL | NEW CLUBS | DROPPED<br>CLUBS | NET<br>GAIN/LOSS | QUARTER                    | NEW MEMBER<br>GOAL | CHARTER AND<br>NEW MEMBERS<br>ADDED | DROPPED<br>MEMBERS | NET<br>GAIN/LOSS |
| JULY/AUG/SEPT              | 0                | 0         | 0                | 0                | JULY/AUG/SEPT              | -30                | 40                                  | 43                 | -3               |
| OCT/NOV/DEC<br>JAN/FEB/MAR | 1<br>0           | 0         | 0<br>0           | 0<br>0           | OCT/NOV/DEC<br>JAN/FEB/MAR | 30<br>10           | 29<br>0                             | 30<br>0            | -1<br>0          |
| APR/MAY/JUNE               | 0                | 0         | 0                | 0                | APR/MAY/JUNE               | -40                | 0                                   | 0                  | 0                |

FEB

APR

MAY

MAR

JUNE

-80

JULY

SEPT

AUG

OCT

NOV

DEC

JAN